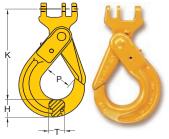

## Coupling Self Locking Hook. Code "YL"

| Item No. | Working<br>Load Limit | For<br>Grade 80<br>Chain | Dimensions (mm) |     |    |    | N.W. |
|----------|-----------------------|--------------------------|-----------------|-----|----|----|------|
| _        | tonnes*               | mm                       | Н               | K   | Р  | Т  | kg   |
| 8-023-06 | 1.12                  | 6                        | 19              | 105 | 29 | 15 | 0.5  |
| 8-023-07 | 2.0                   | 7, 8                     | 24              | 136 | 34 | 20 | 0.8  |
| 8-023-10 | 3.15                  | 10                       | 30              | 154 | 44 | 26 | 1.3  |
| 8-023-13 | 5.3                   | 13                       | 39              | 202 | 55 | 30 | 2.8  |
| 8-023-16 | 8.0                   | 16                       | 49              | 242 | 60 | 36 | 5.7  |
| 8-023-20 | 12.5                  | 18, 20                   | 62              | 257 | 90 | 48 | 8.5  |
| 8-023-22 | 15.0                  | 22                       | 63              | 304 | 80 | 49 | 11.0 |
| 8-023-26 | 21.2                  | 26                       | 69              | 329 | 99 | 56 | 15.0 |